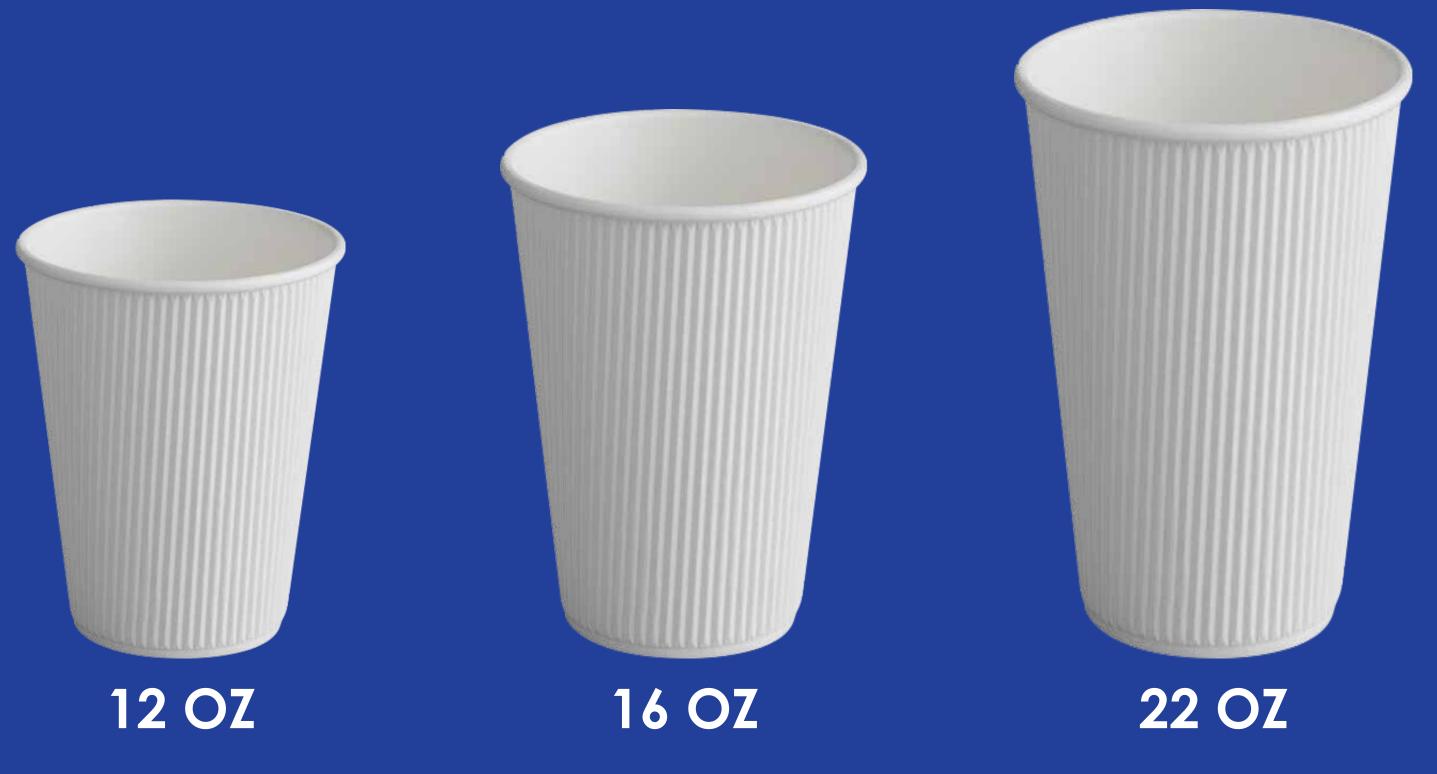

| Lunch Box       | 10 | Kraft Bags                    |
|-----------------|----|-------------------------------|
| Kraft<br>Glossy |    | Window<br>Grease              |
| Burger Box      | 12 | Lunch Sack<br>Twisted Handles |
| Boat Box        | 13 | Flat Handles                  |
| Fries Box       | 14 |                               |
| Pizza Box       | 15 |                               |







#### Single Wall Cups

of paper (Cardboard - Kraft - Bamboo - Glossy)







### We customize orders in different sizes starting from 2 OZ to 16 OZ in different kinds





**4** OZ

Bowls

## Double Wall Cups













#### We customize orders in different sizes starting from 4 OZ to 22 OZ





#### Ripple Cups

4 O Z

We customize orders in different sizes starting from 4 OZ to 22 OZ











#### Bowls

#### Lids White or Black Lids according to your request



#### Boxes

#### Bags











### Salad Bowls Kroff



**500 ml** 



750 ml









900 ml



1000 ml











### Salad Bowls White



500 ml



















| Size | <b>500 ml</b> | 750 ml | 900 ml | 1000 ml | 1100 ml      | 1300 ml      | 1500 ml      |
|------|---------------|--------|--------|---------|--------------|--------------|--------------|
| ΟΖ   | 16 OZ         | 26 OZ  | 32 OZ  | 35 OZ   | <b>40 OZ</b> | <b>45 OZ</b> | <b>50 OZ</b> |















Soup Bowls Kroff

### We customize orders in different sizes starting from 8 OZ to 32 OZ, Also Lids could be Kraft or Plastic.



























Soup Bowls White

We customize orders in different sizes starting from 8 OZ to 32 OZ, Als