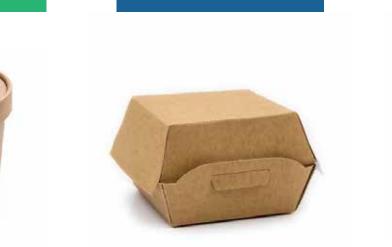

#### Burger Box

| Size | S Box      | L Box     | LX BC   |
|------|------------|-----------|---------|
| Cm   | 9.6*10.3*7 | 11*11.5*8 | 13.7*8* |

ΟΧ

\*5.8