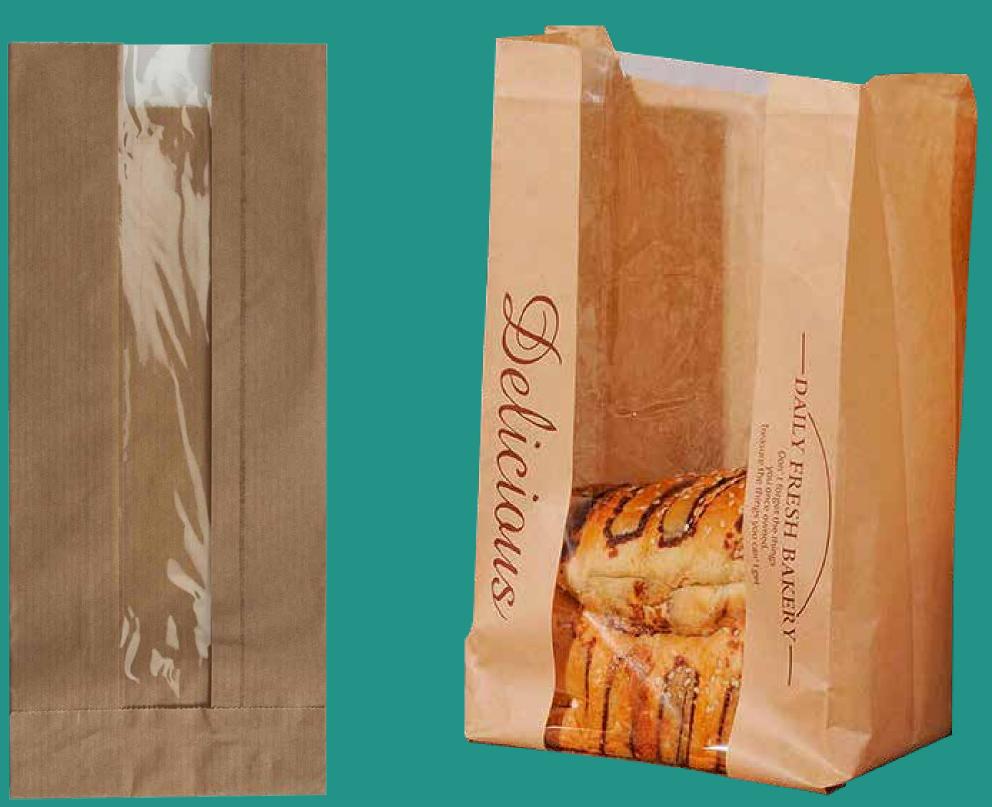

ders in different sizes starting from 8 OZ to 32 OZ, Also Lids could be Kraft or Plastic.



























Soup Bowls White

We customize orders in different sizes starting from 8 OZ to 32 OZ, Also Lids could be Plastic.

















#### Boxes





| 1400 ml | 1480 ml | 2000 ml |
|---------|---------|---------|
|---------|---------|---------|







#### Boxes

#### Bags

### 1400 ml 1480 ml 2000 ml





#### Burger Box



| Size | S Box      | L Box     | LX BC   |
|------|------------|-----------|---------|
| Cm   | 9.6*10.3*7 | 11*11.5*8 | 13.7*8* |





ΟΧ

\*5.8





#### **Boat Box**









### Available in 6 Sizes





#### Fries Box



#### We customize orders in different sizes.











#### Pizza Box





#### Bags







Bowls

### Kraft Bags Window















Bowls

### Kraft Bags Grease Proof



#### Boxes

#### Bags







Bowls

### Kraft Bags Twisted Handles





#### Bags



### Kraft Bags Flat Handles





#### Wenzhou Lansheng Paper Company

# All this and more