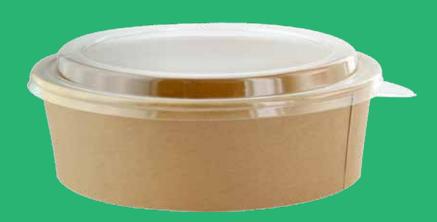

### Salad Bowls Kroff

**500 ml** 

750 ml

900 ml

1000 ml

### Salad Bowls White

500 ml

| Size | <b>500 ml</b> | 750 ml | 900 ml | 1000 ml | 1100 ml      | 1300 ml      | 1500 ml      |
|------|---------------|--------|--------|---------|--------------|--------------|--------------|
| ΟΖ   | 16 OZ         | 26 OZ  | 32 OZ  | 35 OZ   | <b>40 OZ</b> | <b>45 OZ</b> | <b>50 OZ</b> |