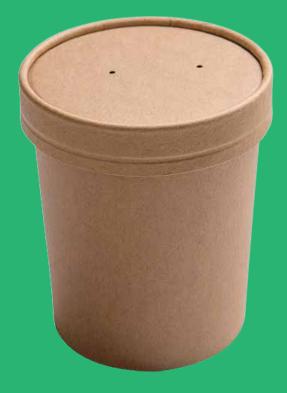

Soup Bowls Kroff

### We customize orders in different sizes starting from 8 OZ to 32 OZ, Also Lids could be Kraft or Plastic.

Soup Bowls White

We customize orders in different sizes starting from 8 OZ to 32 OZ, Also Lids could be Plastic.