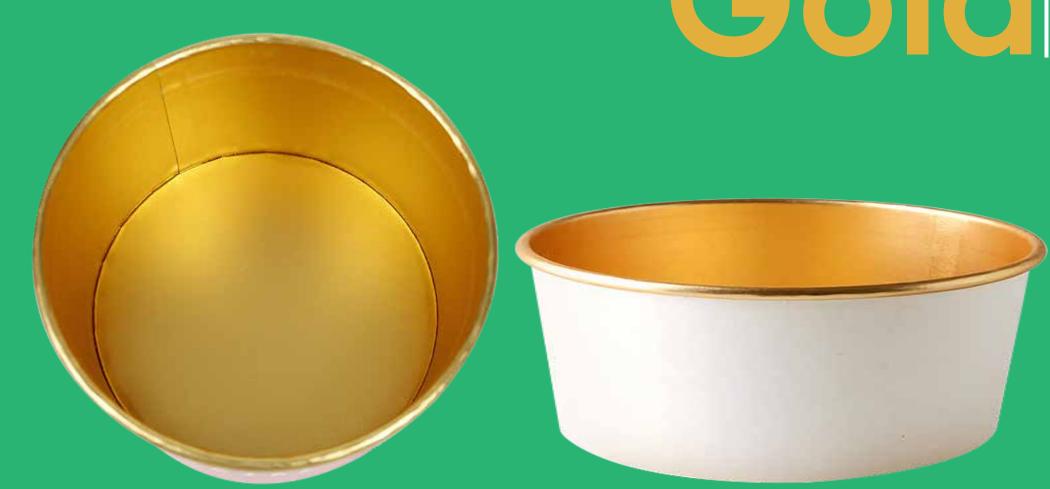

OZ in different kinds





**4** OZ

Bowls

## Double Wall Cups













#### We customize orders in different sizes starting from 4 OZ to 22 OZ





#### Ripple Cups

4 O Z

We customize orders in different sizes starting from 4 OZ to 22 OZ











#### Bowls

#### Lids White or Black Lids according to your request



#### Boxes

#### Bags











### Salad Bowls Kroff



**500 ml** 



750 ml









900 ml



1000 ml











### Salad Bowls White



500 ml



















| Size | <b>500 ml</b> | 750 ml | 900 ml | 1000 ml | 1100 ml      | 1300 ml      | 1500 ml      |
|------|---------------|--------|--------|---------|--------------|--------------|--------------|
| ΟΖ   | 16 OZ         | 26 OZ  | 32 OZ  | 35 OZ   | <b>40 OZ</b> | <b>45 OZ</b> | <b>50 OZ</b> |















Soup Bowls Kroff

### We customize orders in different sizes starting from 8 OZ to 32 OZ, Also Lids could be Kraft or Plastic.



























Soup Bowls White

We customize orders in different sizes starting from 8 OZ to 32 OZ, Also Lids could be Plastic.

















#### Boxes





| 1400 ml | 1480 ml | 2000 ml |
|---------|---------|---------|
|---------|---------|---------|







#### Boxes

#### Bags

### 1400 ml 1480 ml 2000 ml





#### Burger Box



| Size | S Box      | L Box     | LX BC   |
|------|------------|-----------|---------|
| Cm   | 9.6*10.3*7 | 11*11.5*8 | 13.7*8* |





ΟΧ

\*5.8





#### **Boat Box**









### Available in 6 Sizes





#### Fries Box



#### We customize orders in different sizes.











#### Pizza Box





#### Bags