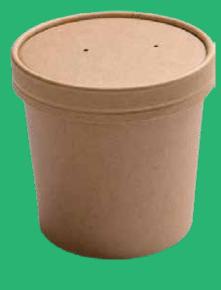

Soup Bowls Kroff

### We customize orders in different sizes starting from 8 OZ to 32 OZ, Also Lids could be Kraft or Plastic.

Soup Bowls White

We customize orders in different sizes starting from 8 OZ to 32 OZ, Also Lids could be Plastic.