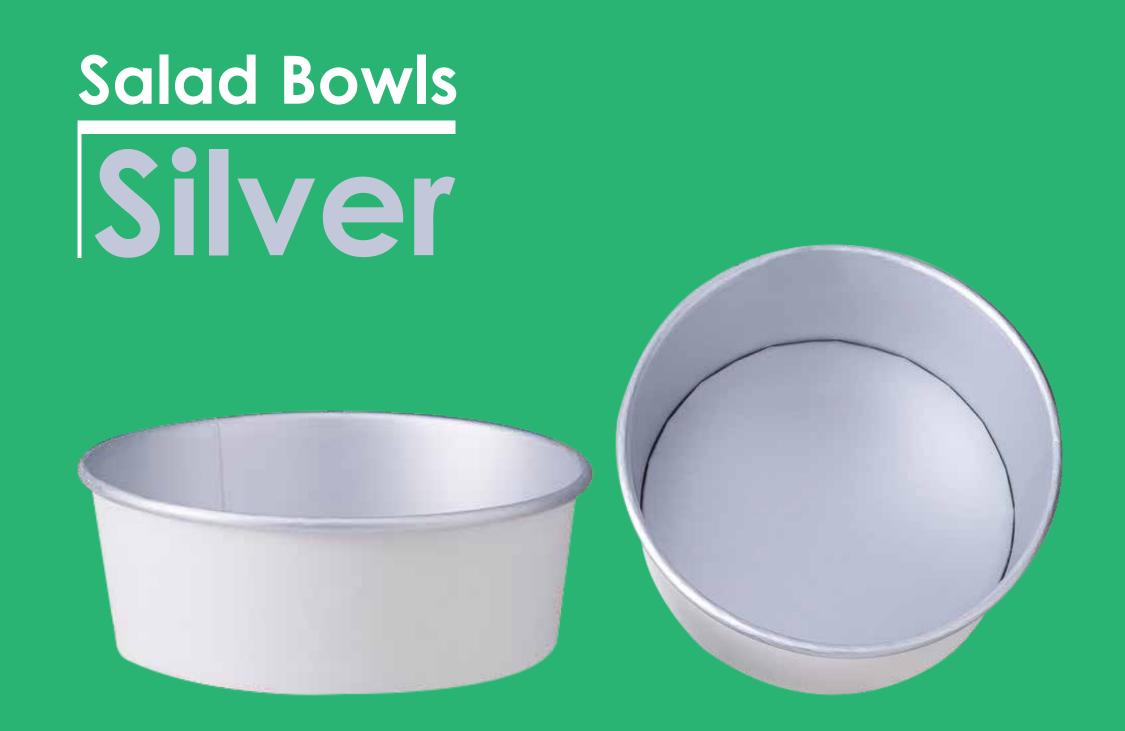

| 13 | Flat Handles                  |
| Fries Box       | 14 |                               |
| Pizza Box       | 15 |                               |







#### Single Wall Cups

of paper (Cardboard - Kraft - Bamboo - Glossy)







### We customize orders in different sizes starting from 2 OZ to 16 OZ in different kinds





**4** OZ

Bowls

## Double Wall Cups













#### We customize orders in different sizes starting from 4 OZ to 22 OZ





#### Ripple Cups

4 O Z

We customize orders in different sizes starting from 4 OZ to 22 OZ











#### Bowls

#### Lids White or Black Lids according to your request



#### Boxes

#### Bags











### Salad Bowls Kroff



**500 ml** 



750 ml









900 ml



1000 ml











### Salad Bowls White



500 ml



















| Size | <b>500 ml</b> | 750 ml | 900 ml | 1000 ml | 1100 ml      | 1300 ml      | 1500 ml      |
|------|---------------|--------|--------|---------|--------------|--------------|--------------|
| ΟΖ   | 16 OZ         | 26 OZ  | 32 OZ  | 35 OZ   | <b>40 OZ</b> | <b>45 OZ</b> | <b>50 OZ</b> |















Soup Bowls Kroff

### We customize orders in different sizes starting from 8 OZ to 32 OZ, Also Lids could be Kraft or Plastic.



























Soup Bowls White

We customize orders in different sizes starting from 8 OZ to 32 OZ, Also Lids could be Plastic.

















#### Boxes





| 1400 ml | 1480 ml | 2000 ml |
|---------|---------|---------|
|---------|---------|---------|







#### Boxes

#### Bags

### 1400 ml 1480 ml 2000 ml





#### Burger Box



| Size | S