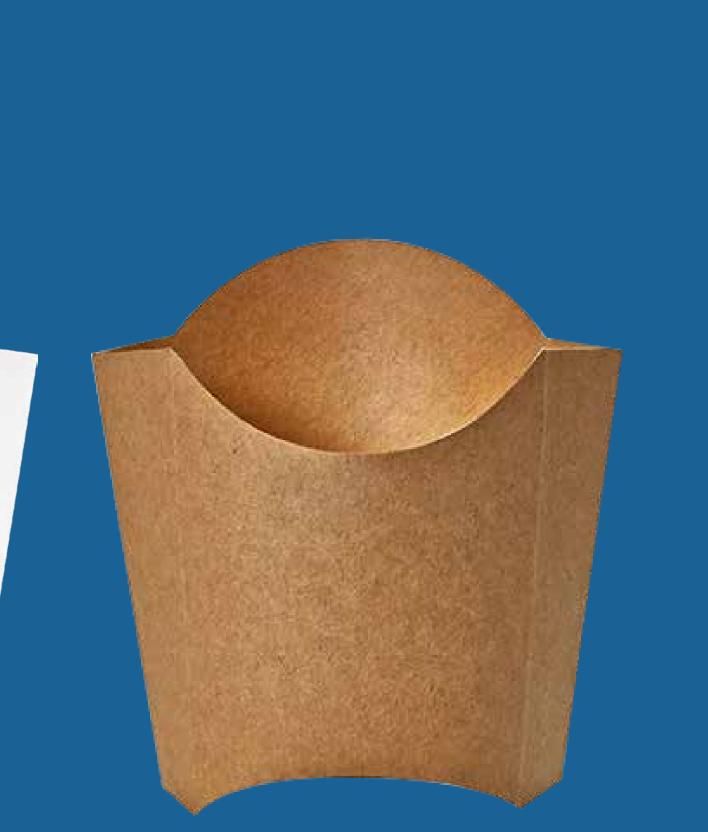

b>45 OZ</b> | <b>50 OZ</b> |















Soup Bowls Kroff

### We customize orders in different sizes starting from 8 OZ to 32 OZ, Also Lids could be Kraft or Plastic.



























Soup Bowls White

We customize orders in different sizes starting from 8 OZ to 32 OZ, Also Lids could be Plastic.

















#### Boxes





| 1400 ml | 1480 ml | 2000 ml |
|---------|---------|---------|
|---------|---------|---------|







#### Boxes

#### Bags

### 1400 ml 1480 ml 2000 ml





#### Burger Box



| Size | S Box      | L Box     | LX BC   |
|------|------------|-----------|---------|
| Cm   | 9.6*10.3*7 | 11*11.5*8 | 13.7*8* |





ΟΧ

\*5.8





#### **Boat Box**









### Available in 6 Sizes





#### Fries Box



#### We customize orders in different sizes.











#### Pizza Box





#### Bags







Bowls

### Kraft Bags Window















Bowls

### Kraft Bags Grease Proof



#### Boxes

#### Bags







Bowls

### Kraft Bags Twisted Handles





#### Bags



### Kraft Bags Flat Handles





#### Wenzhou Lansheng Paper Company

# All this and more