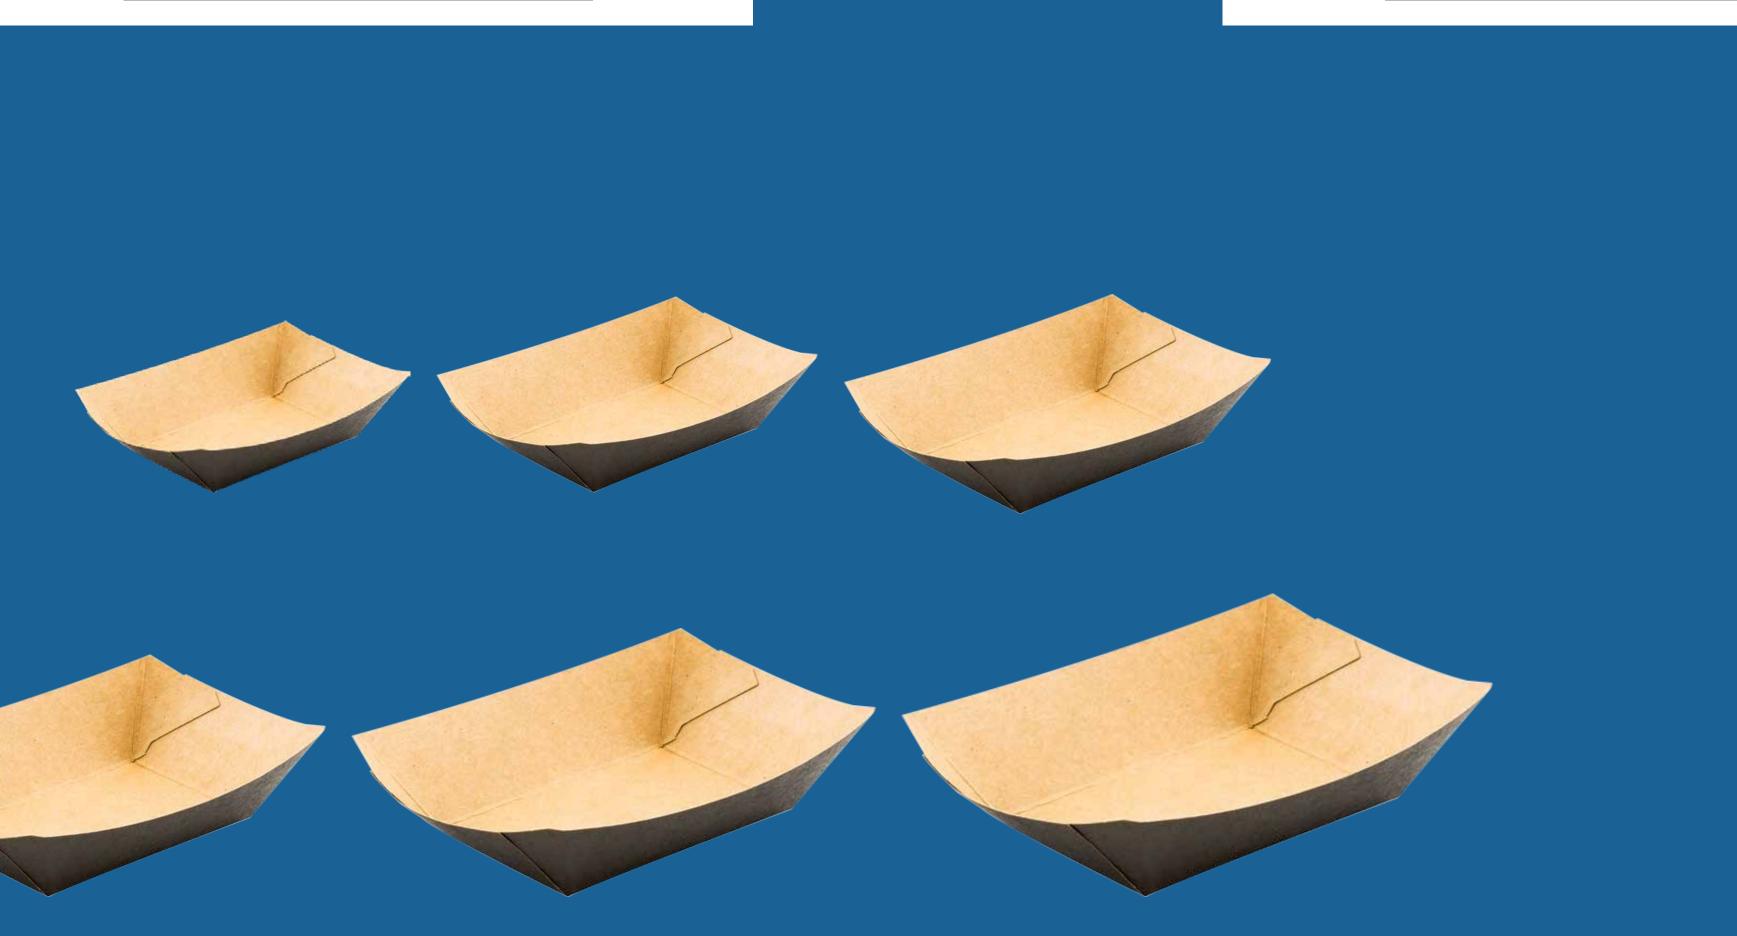

-----|--------------|--------------|
| ΟΖ   | 16 OZ         | 26 OZ  | 32 OZ  | 35 OZ   | <b>40 OZ</b> | <b>45 OZ</b> | <b>50 OZ</b> |















Soup Bowls Kroff

### We customize orders in different sizes starting from 8 OZ to 32 OZ, Also Lids could be Kraft or Plastic.



























Soup Bowls White

We customize orders in different sizes starting from 8 OZ to 32 OZ, Also Lids could be Plastic.

















#### Boxes





| 1400 ml | 1480 ml | 2000 ml |
|---------|---------|---------|
|---------|---------|---------|







#### Boxes

#### Bags

### 1400 ml 1480 ml 2000 ml





#### Burger Box



| Size | S Box      | L Box     | LX BC   |
|------|------------|-----------|---------|
| Cm   | 9.6*10.3*7 | 11*11.5*8 | 13.7*8* |





ΟΧ

\*5.8





#### **Boat Box**









### Available in 6 Sizes





#### Fries Box



#### We customize orders in different sizes.











#### Pizza Box





#### Bags







Bowls

### Kraft Bags Window















Bowls

### Kraft Bags Grease Proof



#### Boxes

#### Bags







Bowls

### Kraft Bags Twisted Handles





#### Bags



### Kraft Bags Flat Handles





#### Wenzhou Lansheng Paper Company

# All this and more