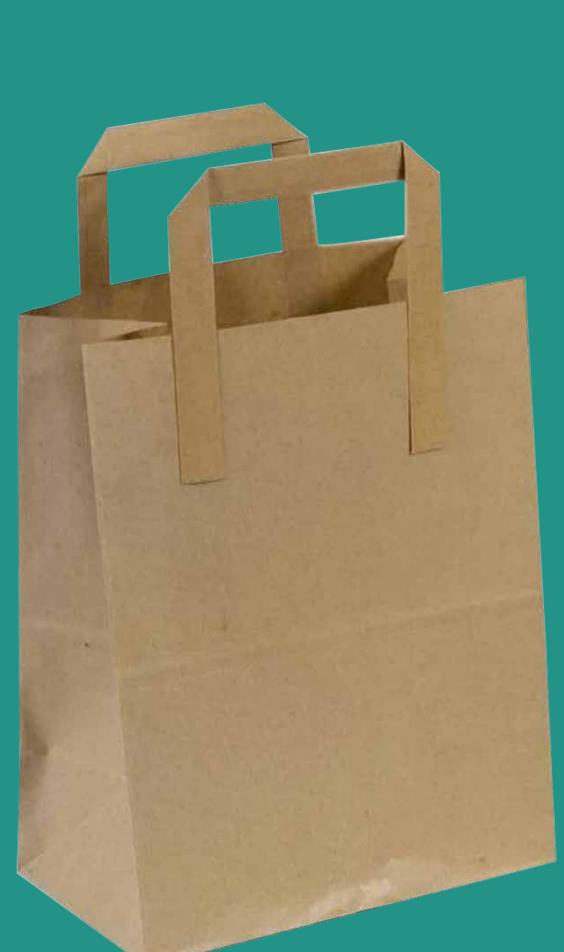

White

We customize orders in different sizes starting from 8 OZ to 32 OZ, Also Lids could be Plastic.

















#### Boxes





| 1400 ml | 1480 ml | 2000 ml |
|---------|---------|---------|
|---------|---------|---------|







#### Boxes

#### Bags

### 1400 ml 1480 ml 2000 ml





#### Burger Box



| Size | S Box      | L Box     | LX BC   |
|------|------------|-----------|---------|
| Cm   | 9.6*10.3*7 | 11*11.5*8 | 13.7*8* |





ΟΧ

\*5.8





#### **Boat Box**









### Available in 6 Sizes





#### Fries Box



#### We customize orders in different sizes.











#### Pizza Box





#### Bags







Bowls

### Kraft Bags Window















Bowls

### Kraft Bags Grease Proof



#### Boxes

#### Bags







Bowls

### Kraft Bags Twisted Handles





#### Bags



### Kraft Bags Flat Handles





#### Wenzhou Lansheng Paper Company

# All this and more