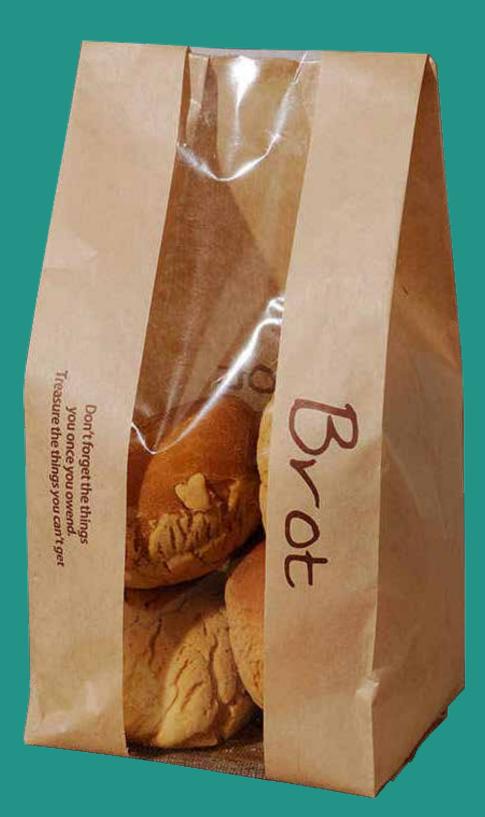

omize orders in different sizes starting from 8 OZ to 32 OZ, Also Lids could be Kraft or Plastic.



























Soup Bowls White

We customize orders in different sizes starting from 8 OZ to 32 OZ, Also Lids could be Plastic.

















#### Boxes





| 1400 ml | 1480 ml | 2000 ml |
|---------|---------|---------|
|---------|---------|---------|







#### Boxes

#### Bags

### 1400 ml 1480 ml 2000 ml





#### Burger Box



| Size | S Box      | L Box     | LX BC   |
|------|------------|-----------|---------|
| Cm   | 9.6*10.3*7 | 11*11.5*8 | 13.7*8* |





ΟΧ

\*5.8





#### **Boat Box**









### Available in 6 Sizes





#### Fries Box



#### We customize orders in different sizes.











#### Pizza Box





#### Bags







Bowls

### Kraft Bags Window















Bowls

### Kraft Bags Grease Proof



#### Boxes

#### Bags







Bowls

### Kraft Bags Twisted Handles





#### Bags



### Kraft Bags Flat Handles





#### Wenzhou Lansheng Paper Company

# All this and more