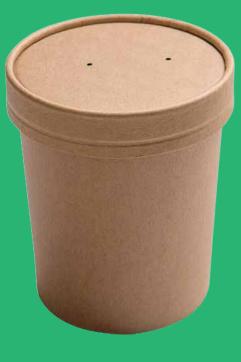

Soup Bowls Kroff

### We customize orders in different sizes starting from 8 OZ to 32 OZ, Also Lids could be Kraft or Plastic.

Soup Bowls White

We customize orders in different sizes starting from 8 OZ to 32 OZ, Also Lids could be Plastic.