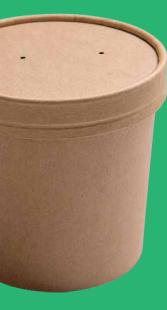

Soup Bowls Kroff

### We customize orders in different sizes starting from 8 OZ to 32 OZ, Also Lids could be Kraft or Plastic.

Soup Bowls White

We customize orders in different sizes starting from 8 OZ to 32 OZ, Also Lids could be Plastic.