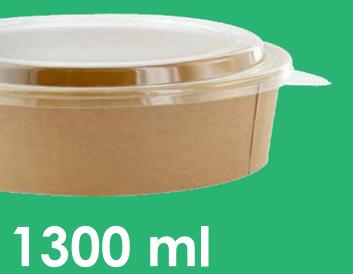

### Salad Bowls Kroff

**500 ml** 

750 ml

900 ml

1000 ml

### Salad Bowls White

500 ml

| Size | <b>500 ml</b> | 750 ml | 900 ml | 1000 ml | 1100 ml      | 1300 ml      | 1500 ml      |
|------|---------------|--------|--------|---------|--------------|--------------|--------------|
| ΟΖ   | 16 OZ         | 26 OZ  | 32 OZ  | 35 OZ   | <b>40 OZ</b> | <b>45 OZ</b> | <b>50 OZ</b> |