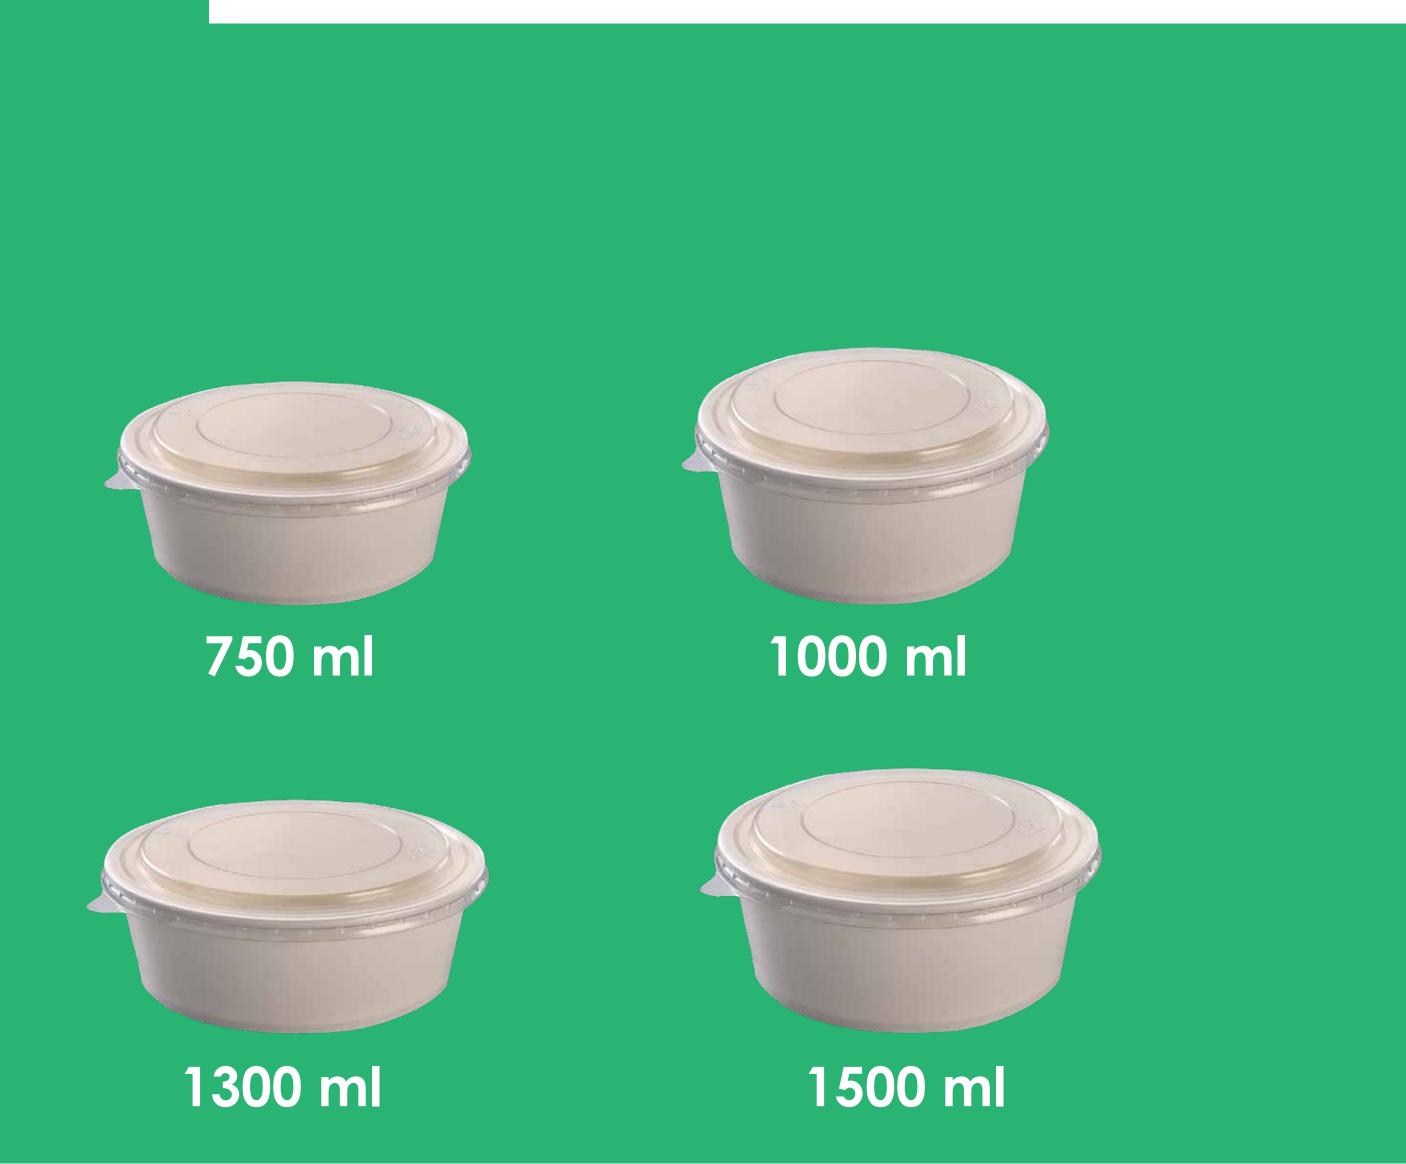

#### Soup Bowls

Kraft White

### We customize orders in different sizes starting from 8 OZ to 32 OZ, Also Lids could be Kraft or Plastic.

Soup Bowls White

We customize orders in different sizes starting from 8 OZ to 32 OZ, Also Lids could be Plastic.