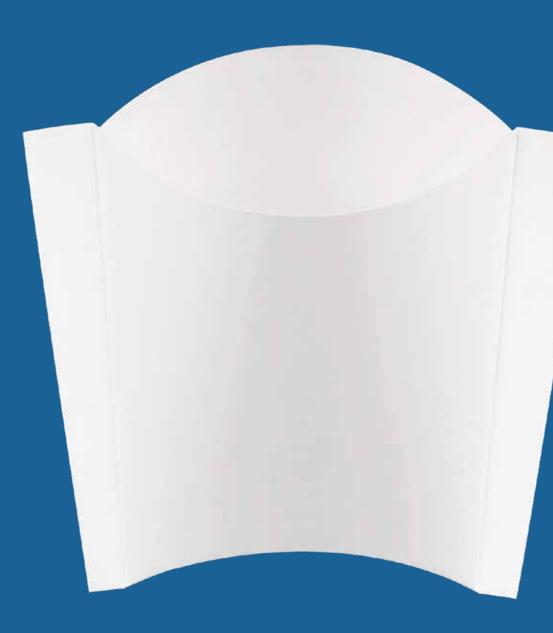

| 26 OZ  | 32 OZ  | 35 OZ   | <b>40 OZ</b> | <b>45 OZ</b> | <b>50 OZ</b> |















Soup Bowls Kroff

### We customize orders in different sizes starting from 8 OZ to 32 OZ, Also Lids could be Kraft or Plastic.



























Soup Bowls White

We customize orders in different sizes starting from 8 OZ to 32 OZ, Also Lids could be Plastic.

















#### Boxes





| 1400 ml | 1480 ml | 2000 ml |
|---------|---------|---------|
|---------|---------|---------|







#### Boxes

#### Bags

### 1400 ml 1480 ml 2000 ml





#### Burger Box



| Size | S Box      | L Box     | LX BC   |
|------|------------|-----------|---------|
| Cm   | 9.6*10.3*7 | 11*11.5*8 | 13.7*8* |





ΟΧ

\*5.8





#### **Boat Box**









### Available in 6 Sizes





#### Fries Box



#### We customize orders in different sizes.











#### Pizza Box





#### Bags







Bowls

### Kraft Bags Window















Bowls

### Kraft Bags Grease Proof



#### Boxes

#### Bags







Bowls

### Kraft Bags Twisted Handles





#### Bags



### Kraft Bags Flat Handles





#### Wenzhou Lansheng Paper Company

# All this and more