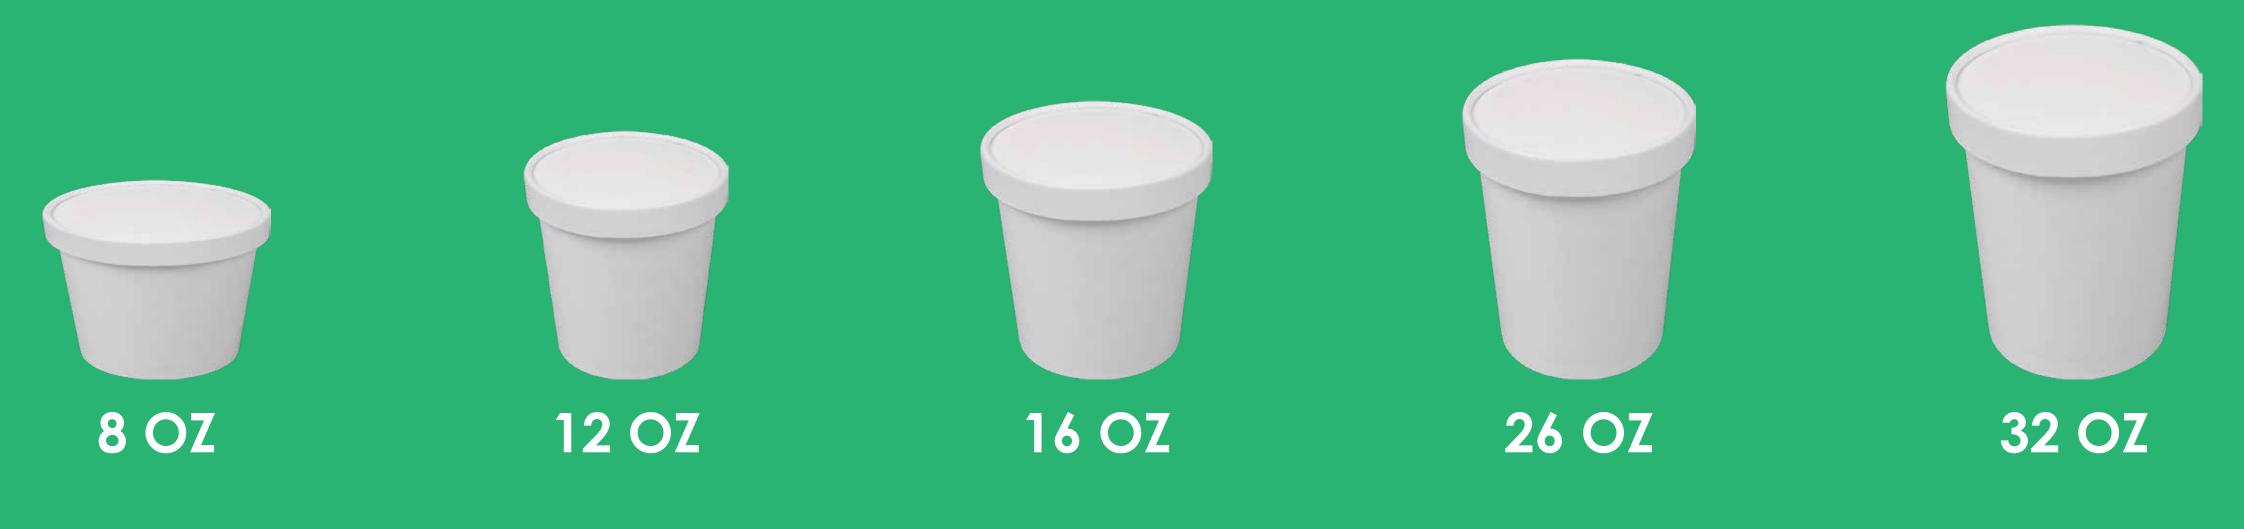

### We customize orders in different sizes starting from 8 OZ to 32 OZ, Also Lids could be Kraft or Plastic.

Soup Bowls White

We customize orders in different sizes starting from 8 OZ to 32 OZ, Also Lids could be Plastic.