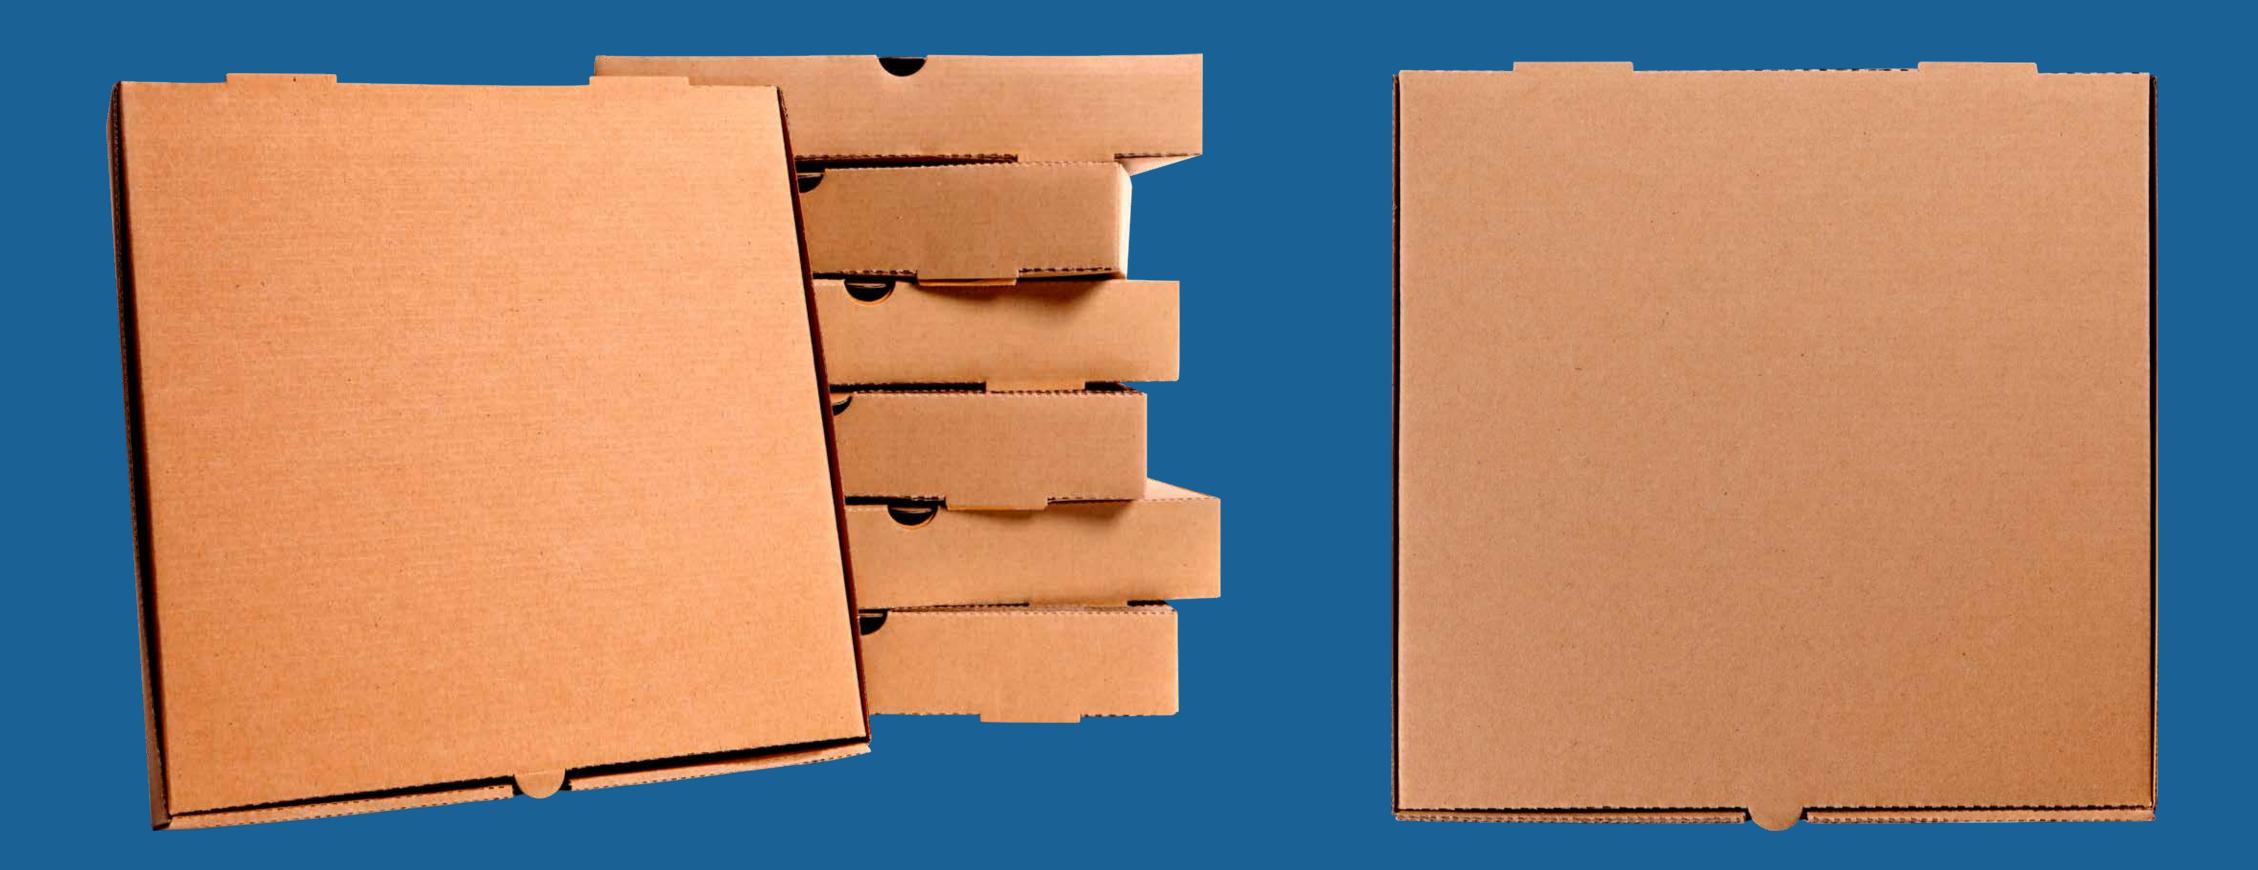

</b> |















Soup Bowls Kroff

### We customize orders in different sizes starting from 8 OZ to 32 OZ, Also Lids could be Kraft or Plastic.



























Soup Bowls White

We customize orders in different sizes starting from 8 OZ to 32 OZ, Also Lids could be Plastic.

















#### Boxes





| 1400 ml | 1480 ml | 2000 ml |
|---------|---------|---------|
|---------|---------|---------|







#### Boxes

#### Bags

### 1400 ml 1480 ml 2000 ml





#### Burger Box



| Size | S Box      | L Box     | LX BC   |
|------|------------|-----------|---------|
| Cm   | 9.6*10.3*7 | 11*11.5*8 | 13.7*8* |





ΟΧ

\*5.8





#### **Boat Box**









### Available in 6 Sizes





#### Fries Box



#### We customize orders in different sizes.











#### Pizza Box





#### Bags







Bowls

### Kraft Bags Window















Bowls

### Kraft Bags Grease Proof



#### Boxes

#### Bags







Bowls

### Kraft Bags Twisted Handles





#### Bags



### Kraft Bags Flat Handles





#### Wenzhou Lansheng Paper Company

# All this and more