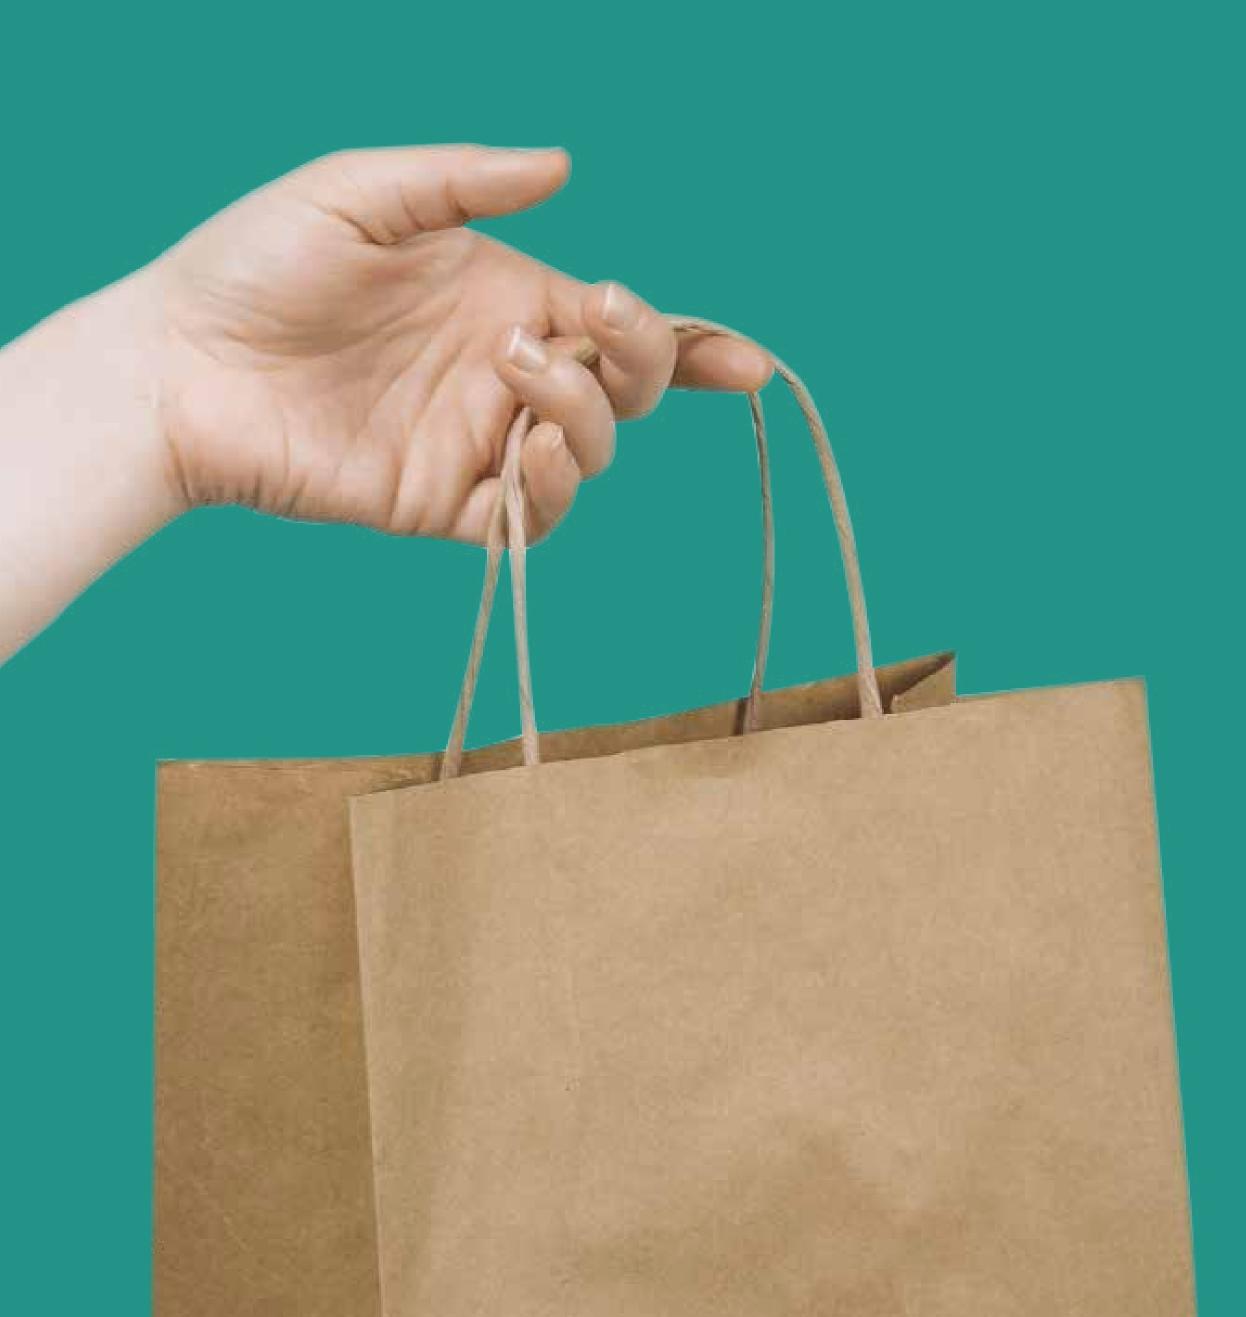

Soup Bowls Kroff

### We customize orders in different sizes starting from 8 OZ to 32 OZ, Also Lids could be Kraft or Plastic.



























Soup Bowls White

We customize orders in different sizes starting from 8 OZ to 32 OZ, Also Lids could be Plastic.

















#### Boxes





| 1400 ml | 1480 ml | 2000 ml |
|---------|---------|---------|
|---------|---------|---------|







#### Boxes

#### Bags

### 1400 ml 1480 ml 2000 ml





#### Burger Box



| Size | S Box      | L Box     | LX BC   |
|------|------------|-----------|---------|
| Cm   | 9.6*10.3*7 | 11*11.5*8 | 13.7*8* |





ΟΧ

\*5.8





#### **Boat Box**









### Available in 6 Sizes





#### Fries Box



#### We customize orders in different sizes.











#### Pizza Box





#### Bags







Bowls

### Kraft Bags Window















Bowls

### Kraft Bags Grease Proof



#### Boxes

#### Bags







Bowls

### Kraft Bags Twisted Handles





#### Bags



### Kraft Bags Flat Handles





#### Wenzhou Lansheng Paper Company

# All this and more