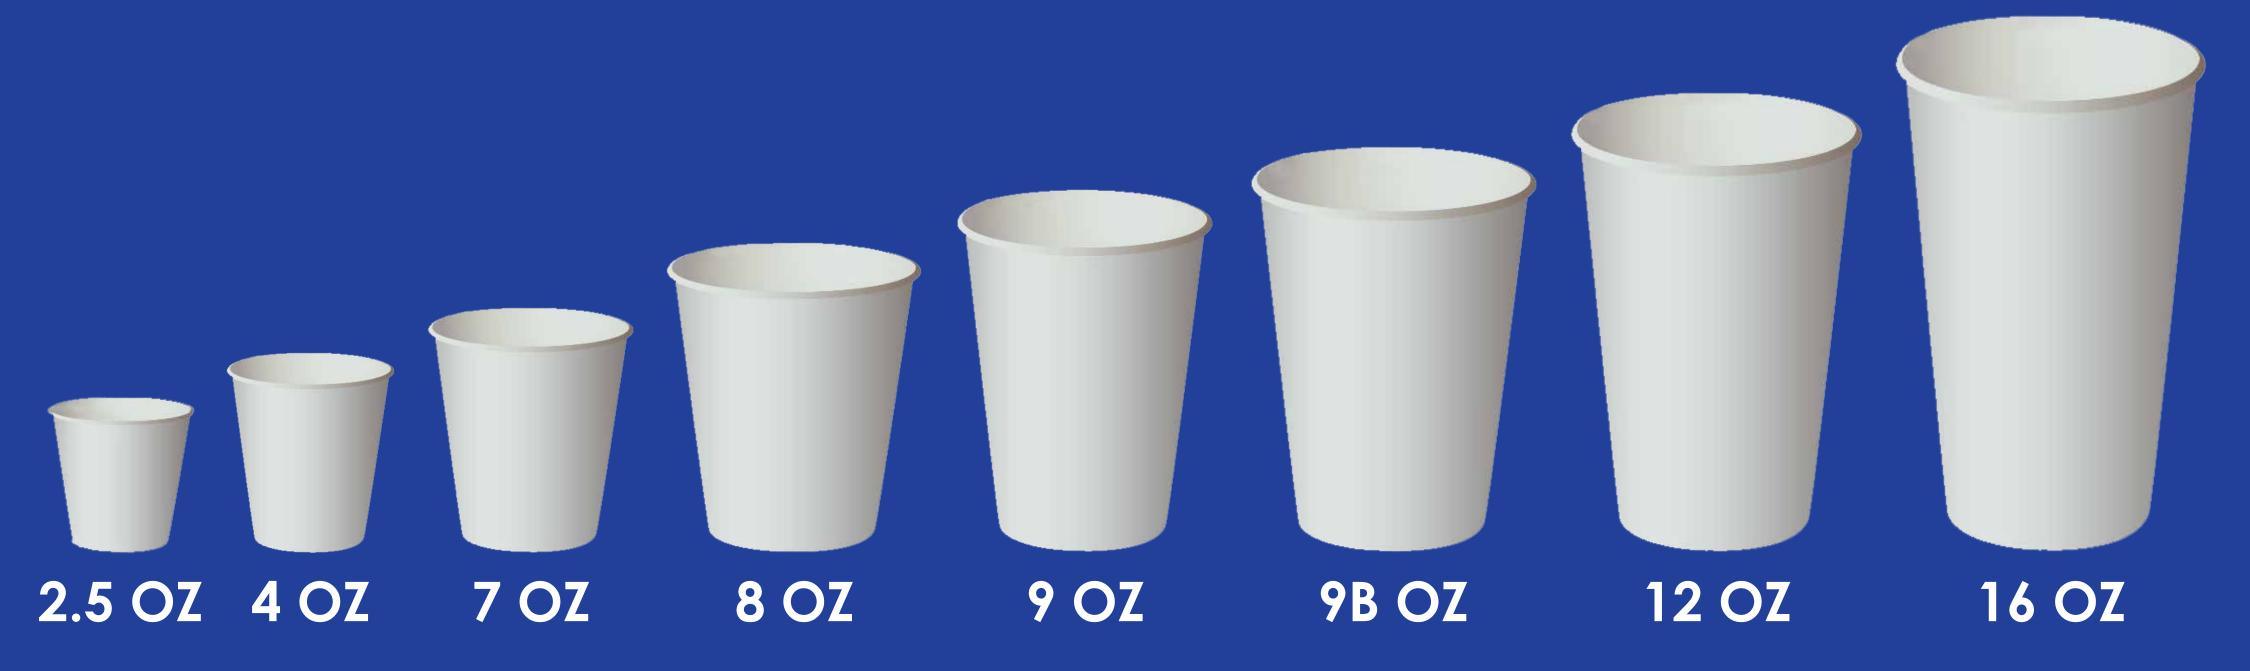

#### Single Wall Cups

of paper (Cardboard - Kraft - Bamboo - Glossy)

### We customize orders in different sizes starting from 2 OZ to 16 OZ in different kinds

**4** OZ

Bowls