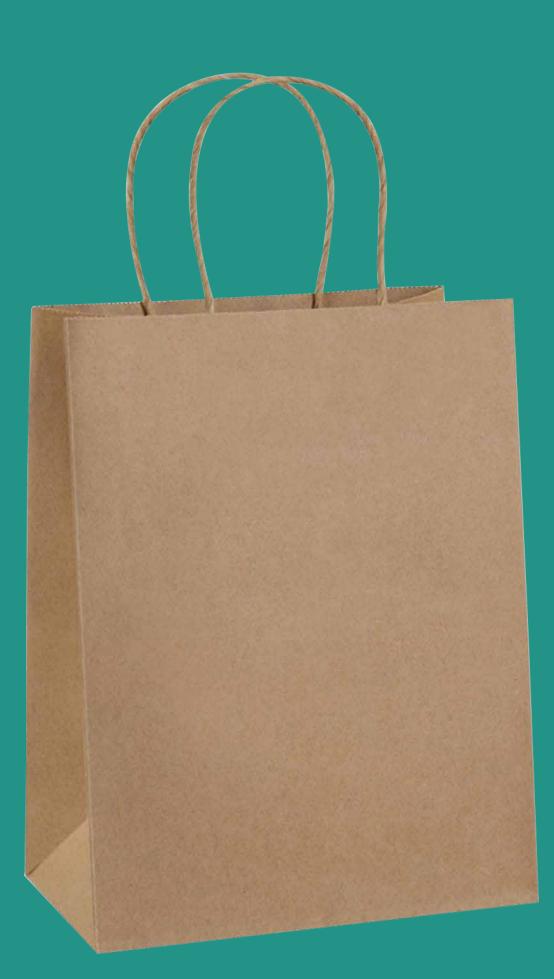

Soup Bowls White

We customize orders in different sizes starting from 8 OZ to 32 OZ, Also Lids could be Plastic.

















#### Boxes





| 1400 ml | 1480 ml | 2000 ml |
|---------|---------|---------|
|---------|---------|---------|







#### Boxes

#### Bags

### 1400 ml 1480 ml 2000 ml





#### Burger Box



| Size | S Box      | L Box     | LX BC   |
|------|------------|-----------|---------|
| Cm   | 9.6*10.3*7 | 11*11.5*8 | 13.7*8* |





ΟΧ

\*5.8





#### **Boat Box**









### Available in 6 Sizes





#### Fries Box



#### We customize orders in different sizes.











#### Pizza Box





#### Bags







Bowls

### Kraft Bags Window















Bowls

### Kraft Bags Grease Proof



#### Boxes

#### Bags







Bowls

### Kraft Bags Twisted Handles





#### Bags



### Kraft Bags Flat Handles





#### Wenzhou Lansheng Paper Company

# All this and more