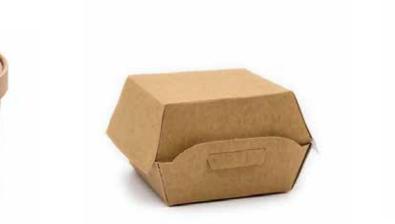

#### Burger Box

| Size | S Box      | L Box     | LX BC   |
|------|------------|-----------|---------|
| Cm   | 9.6*10.3*7 | 11*11.5*8 | 13.7*8* |

ΟΧ

\*5.8