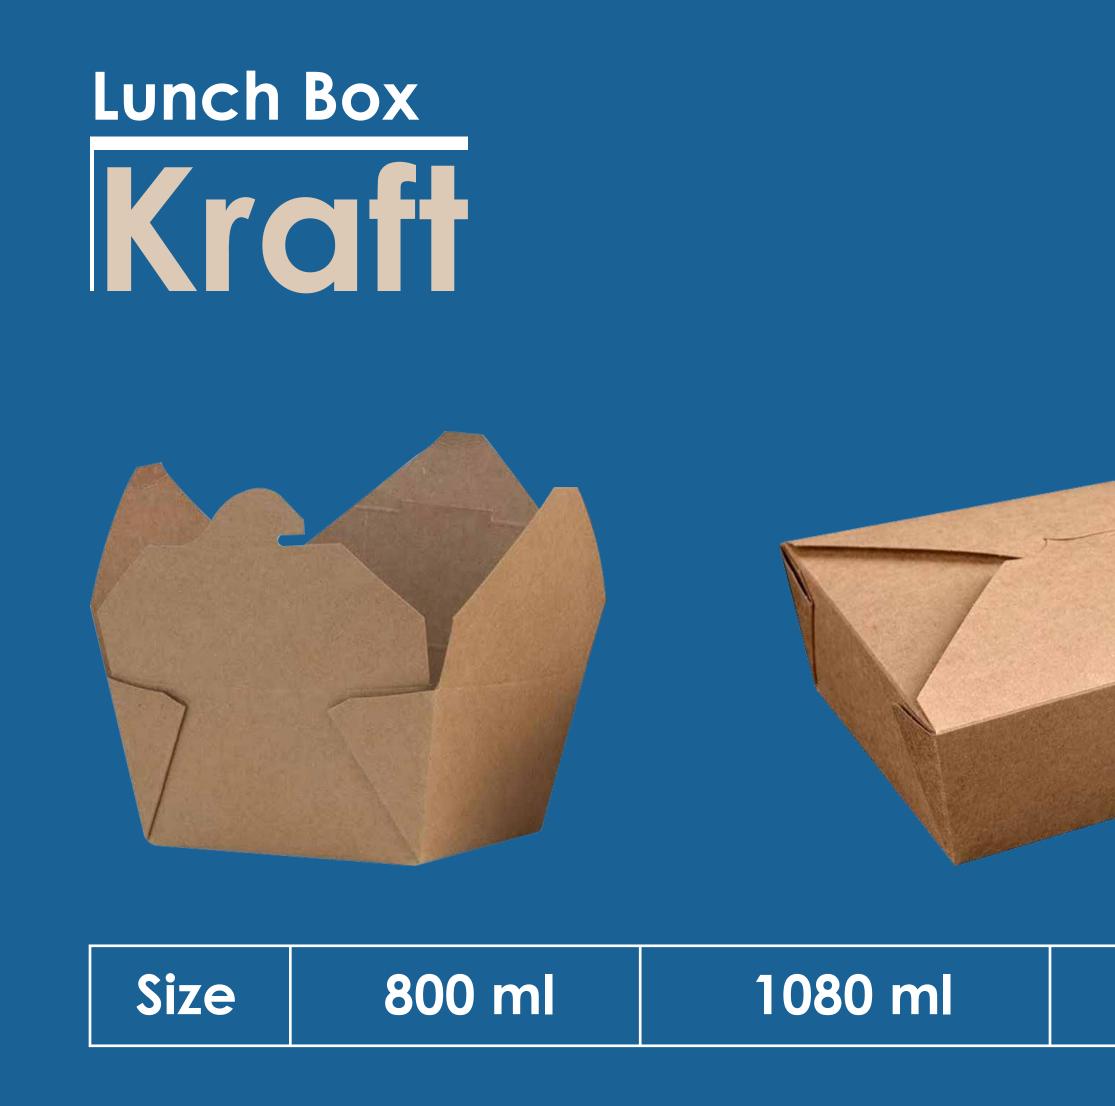

#### Boxes

| Bags |
|------|
|------|

| Lunch Box       | 10 | Kraft Bags                    |
|-----------------|----|-------------------------------|
| Kraft<br>Glossy |    | Window<br>Grease              |
| Burger Box      | 12 | Lunch Sack<br>Twisted Handles |
| Boat Box        | 13 | Flat Handles                  |
| Fries Box       | 14 |                               |
| Pizza Box       | 15 |                               |