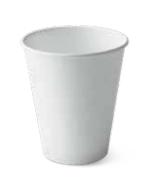

#### Single Wall Cups

of paper (Cardboard - Kraft - Bamboo - Glossy)

### We customize orders in different sizes starting from 2 OZ to 16 OZ in different kinds

**4** OZ

Bowls