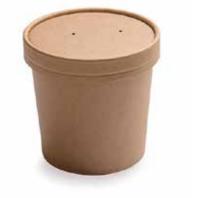

Soup Bowls Kroff

### We customize orders in different sizes starting from 8 OZ to 32 OZ, Also Lids could be Kraft or Plastic.

Soup Bowls White

We customize orders in different sizes starting from 8 OZ to 32 OZ, Also Lids could be Plastic.