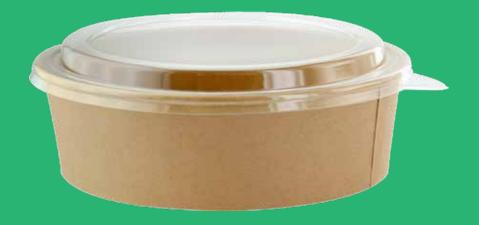

### Salad Bowls Kroff

**500 ml** 

750 ml

900 ml

1000 ml

### Salad Bowls White

500 ml

| Size | <b>500 ml</b> | 750 ml | 900 ml | 1000 ml | 1100 ml      | 1300 ml      | 1500 ml      |
|------|---------------|--------|--------|---------|--------------|--------------|--------------|
| ΟΖ   | 16 OZ         | 26 OZ  | 32 OZ  | 35 OZ   | <b>40 OZ</b> | <b>45 OZ</b> | <b>50 OZ</b> |