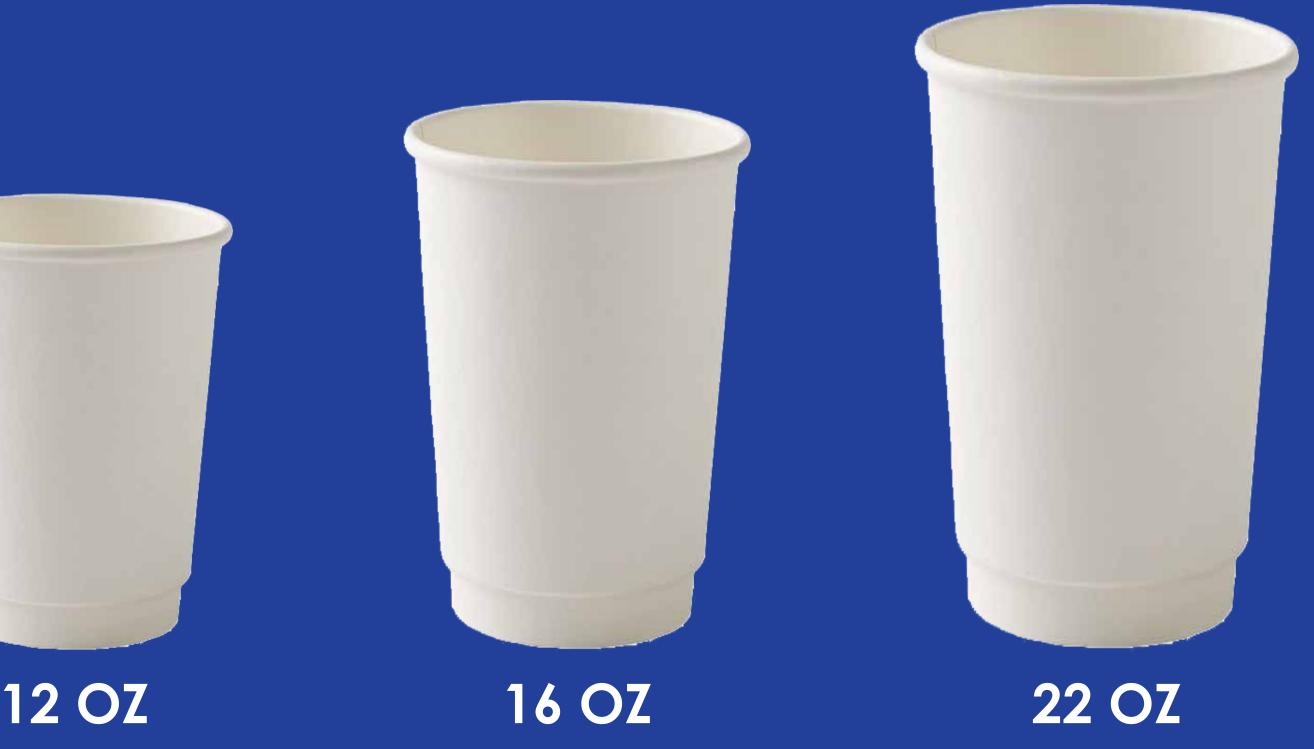

#### Ripple Cups

4 O Z

We customize orders in different sizes starting from 4 OZ to 22 OZ