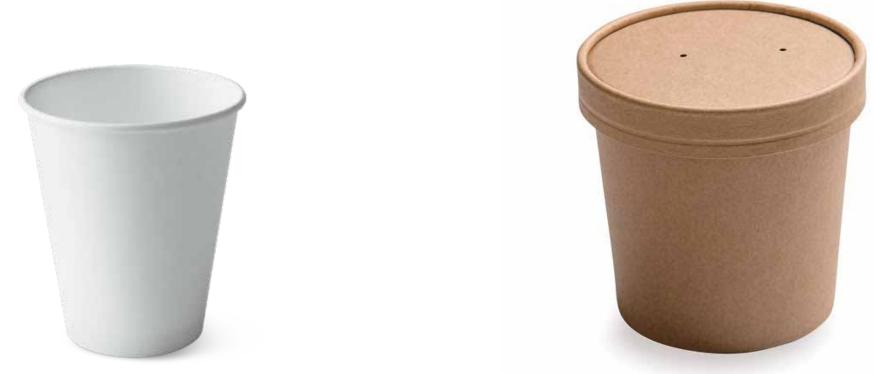

#### Cups

| Single Wo | all Cups | 1 |
|-----------|----------|---|
|-----------|----------|---|

- Double Wall Cups 2
- Ripple Cups 3

Lids

#### Single Wall Cups

of paper (Cardboard - Kraft - Bamboo - Glossy)

### We customize orders in different sizes starting from 2 OZ to 16 OZ in different kinds

**4** OZ

Bowls