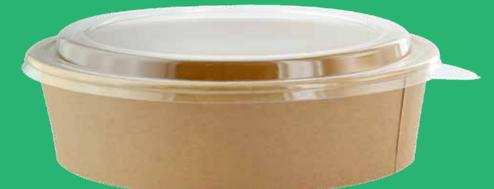

### Salad Bowls Kroff

**500 ml** 

750 ml

900 ml

1000 ml

### Salad Bowls White

500 ml

| Size | <b>500 ml</b> | 750 ml | 900 ml | 1000 ml | 1100 ml      | 1300 ml      | 1500 ml      |
|------|---------------|--------|--------|---------|--------------|--------------|--------------|
| ΟΖ   | 16 OZ         | 26 OZ  | 32 OZ  | 35 OZ   | <b>40 OZ</b> | <b>45 OZ</b> | <b>50 OZ</b> |