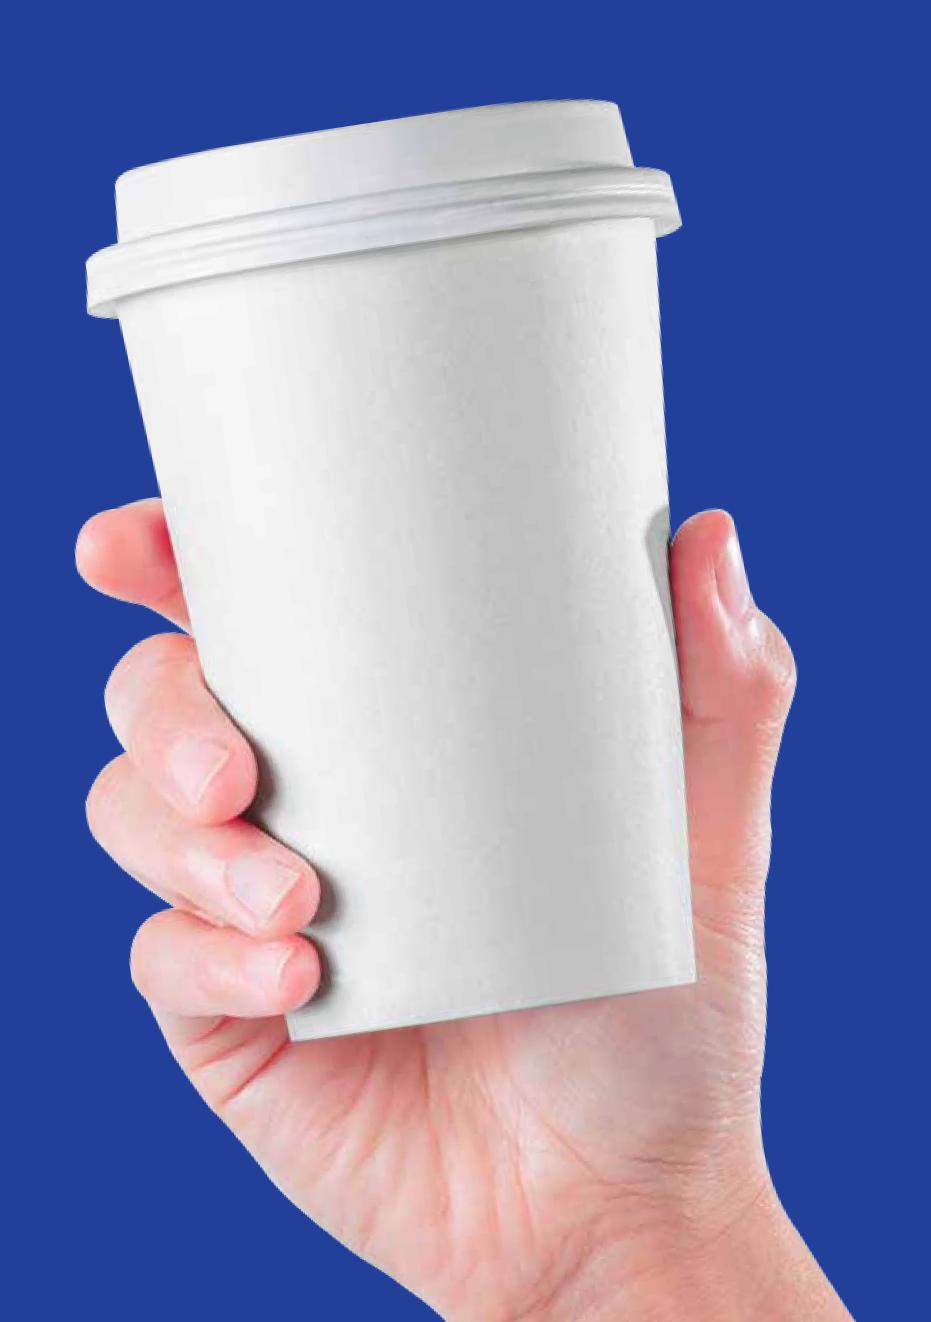

#### Cups

| Single Wo | all Cups | 1 |
|-----------|----------|---|
|-----------|----------|---|

- Double Wall Cups 2
- Ripple Cups 3

Lids

#### Lids White or Black Lids according to your request