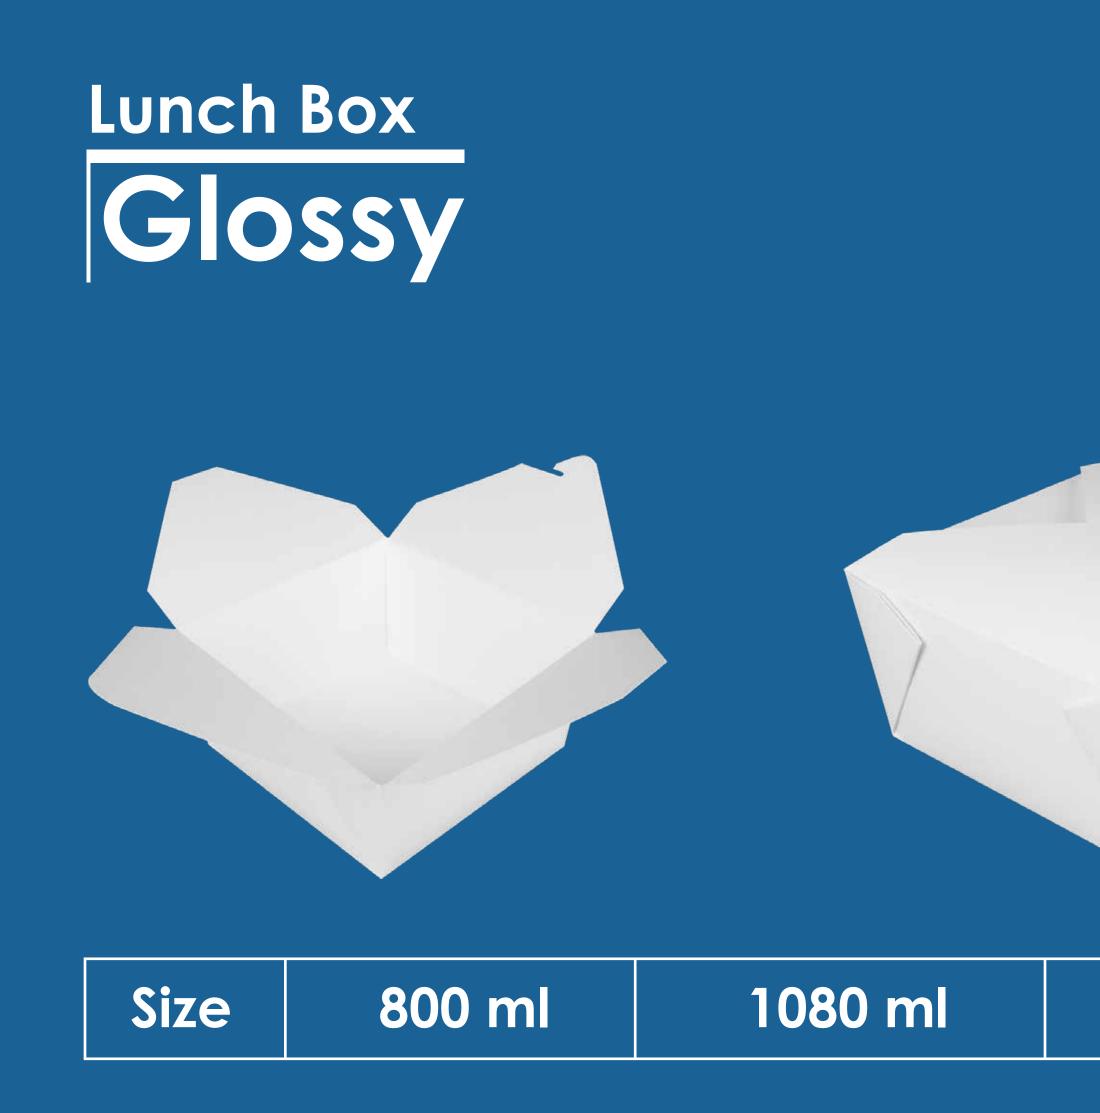

#### Boxes

| Bags |
|------|
|------|

| Lunch Box       | 10 | Kraft Bags                    |
|-----------------|----|-------------------------------|
| Kraft<br>Glossy |    | Window<br>Grease              |
| Burger Box      | 12 | Lunch Sack<br>Twisted Handles |
| Boat Box        | 13 | Flat Handles                  |
| Fries Box       | 14 |                               |
| Pizza Box       | 15 |                               |

#### Boxes

| 1400 ml | 1480 ml | 2000 ml |
|---------|---------|---------|
|---------|---------|---------|

### 1400 ml 1480 ml 2000 ml