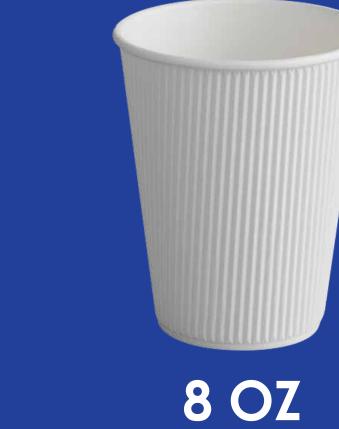

#### Ripple Cups

4 O Z

We customize orders in different sizes starting from 4 OZ to 22 OZ