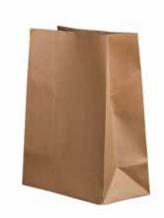

c.

















#### Boxes





| 1400 ml | 1480 ml | 2000 ml |
|---------|---------|---------|
|---------|---------|---------|







#### Boxes

#### Bags

### 1400 ml 1480 ml 2000 ml





#### Burger Box



| Size | S Box      | L Box     | LX BC   |
|------|------------|-----------|---------|
| Cm   | 9.6*10.3*7 | 11*11.5*8 | 13.7*8* |





ΟΧ

\*5.8





#### **Boat Box**









### Available in 6 Sizes





#### Fries Box



#### We customize orders in different sizes.











#### Pizza Box





#### Bags







Bowls

### Kraft Bags Window















Bowls

### Kraft Bags Grease Proof



#### Boxes

#### Bags







Bowls

### Kraft Bags Twisted Handles





#### Bags



### Kraft Bags Flat Handles





#### Wenzhou Lansheng Paper Company

# All this and more