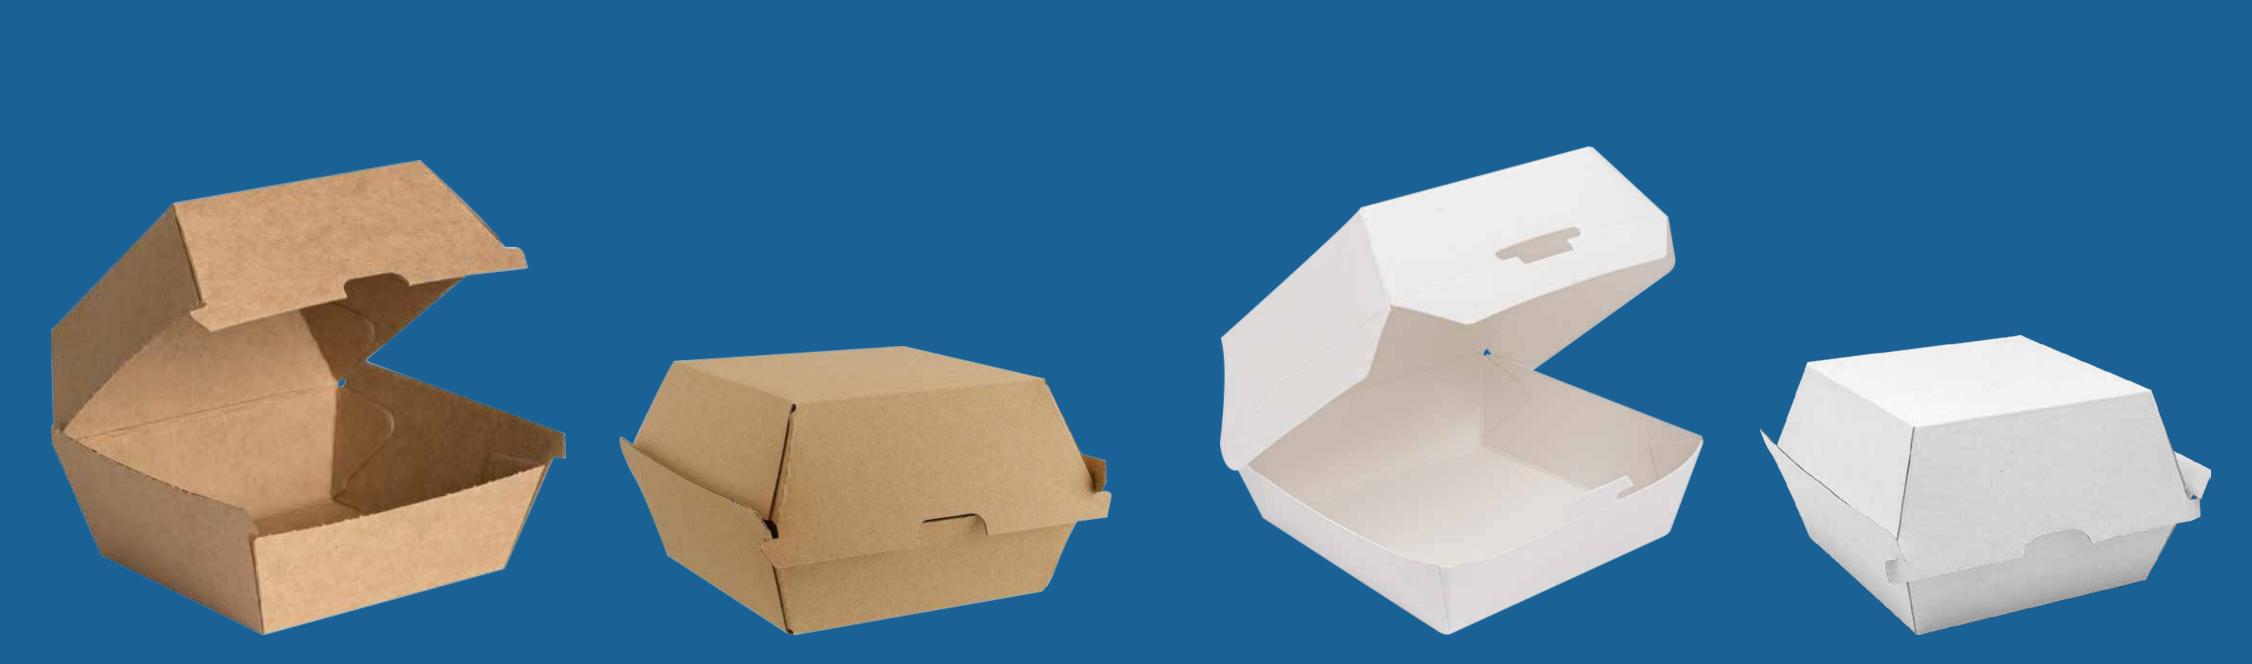

#### Burger Box

| Size | S Box      | L Box     | LX BC   |
|------|------------|-----------|---------|
| Cm   | 9.6*10.3*7 | 11*11.5*8 | 13.7*8* |

ΟΧ

\*5.8