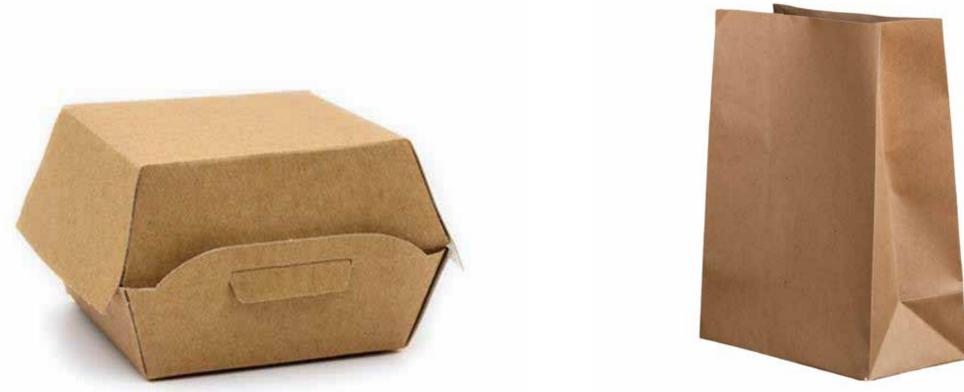

#### Boxes

| Bags |
|------|
|------|

| Lunch Box       | 10 | Kraft Bags                    |
|-----------------|----|-------------------------------|
| Kraft<br>Glossy |    | Window<br>Grease              |
| Burger Box      | 12 | Lunch Sack<br>Twisted Handles |
| Boat Box        | 13 | Flat Handles                  |
| Fries Box       | 14 |                               |
| Pizza Box       | 15 |                               |

#### Burger Box

| Size | S Box      | L Box     | LX BC   |
|------|------------|-----------|---------|
| Cm   | 9.6*10.3*7 | 11*11.5*8 | 13.7*8* |

ΟΧ

\*5.8

#### Bags

Bowls