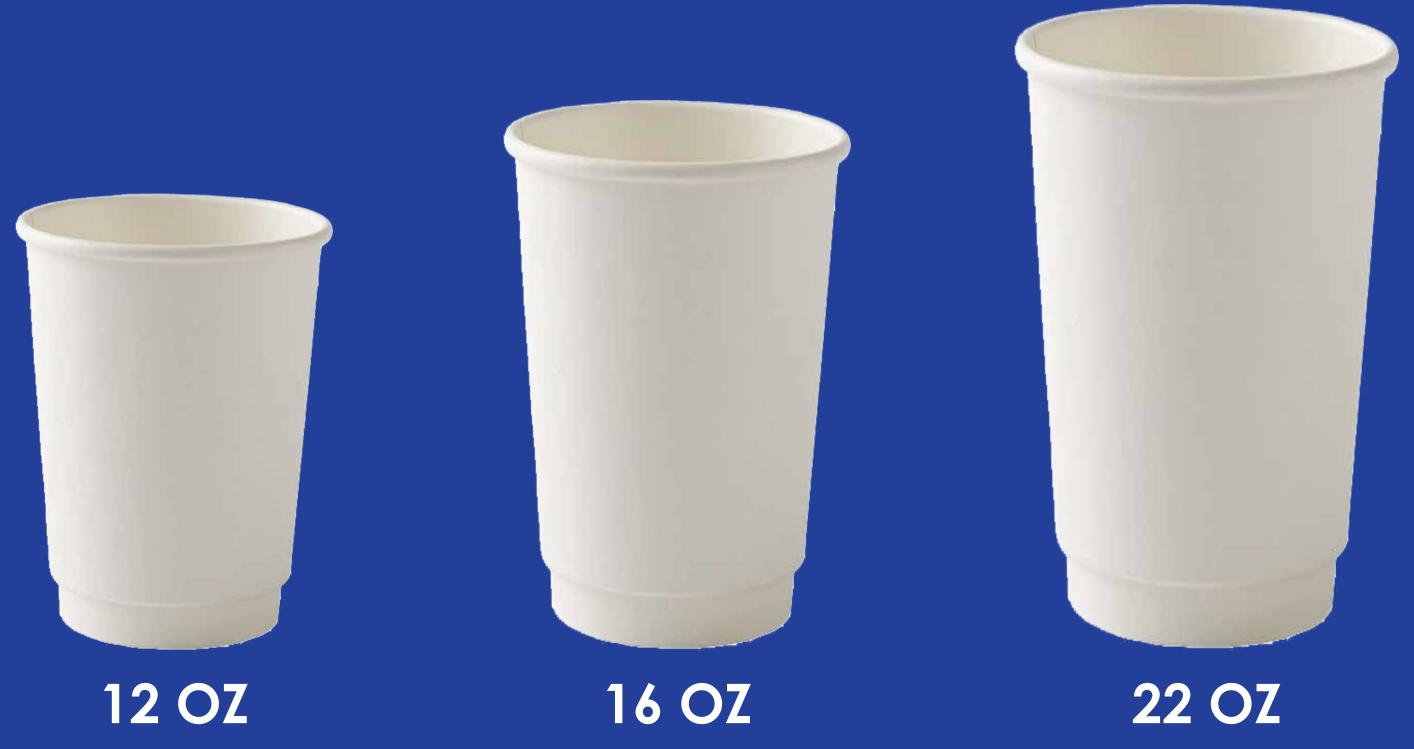

## Double Wall Cups

#### We customize orders in different sizes starting from 4 OZ to 22 OZ